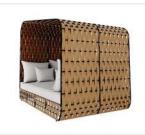

# **BRAID & ROPE**

COLOR OPTIONS LCO-014

LCO-028 ROUND DAY BED COMPLETE REF.: LCO/028/001

Furniture (Rs)

68400.00

Cushion (Rs.)

37500.00

LCO - 028
ROUND DAY BED COMPLETE WITH CANOPY