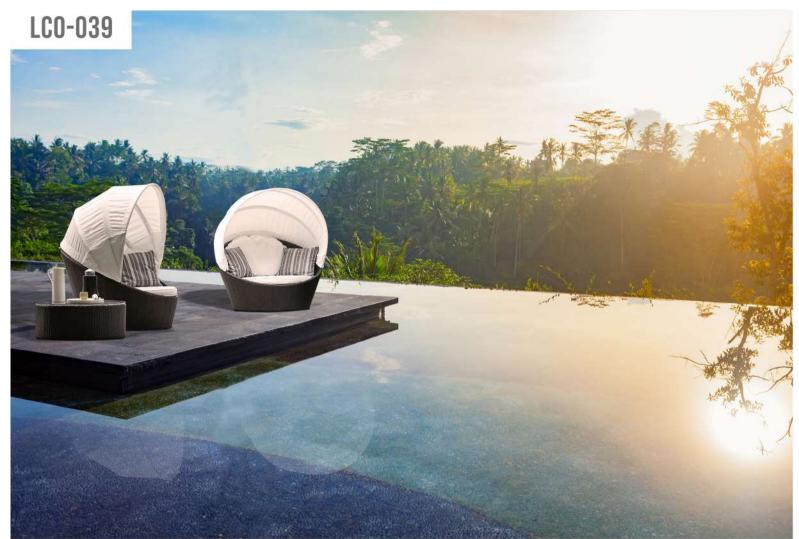

LCO - 037 CABANA DAY BED REF.: LCO/037/004

| Furniture (Rs) | Cushion (Rs.) |
|----------------|---------------|
| 216400.00      | 25000.00      |

LCO-039 DAYBED WITH CANOPY REF.: LCO/039/001

| Furniture (Rs) | Cushion (Rs.) |
|----------------|---------------|
| 38400.00       | 25000.00      |