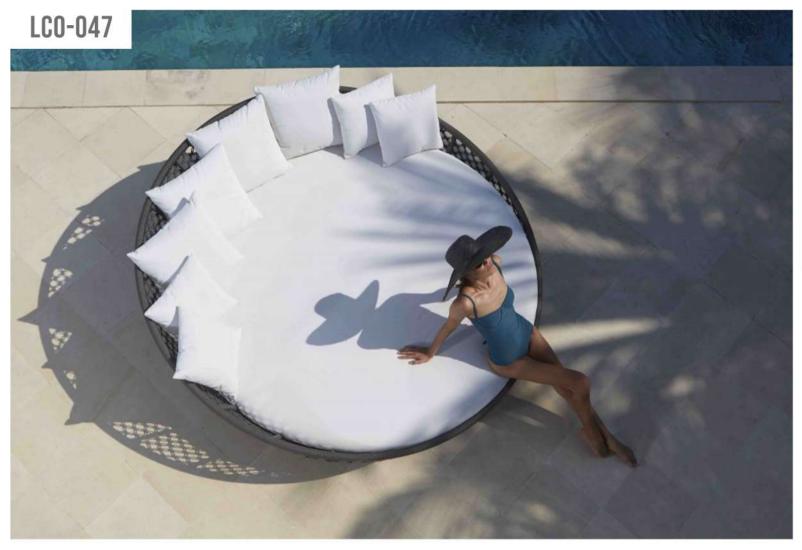

LCO - 047 DAYBED REF.: LCO/047/012

| Furniture (Rs) | Cushion (Rs.) |
|----------------|---------------|
| 55800.00       | 30000.00      |