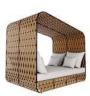

Furniture (Rs)

95000.00

Cushion (Rs.)

30000.00

LCO - 058 DAY BED REF.: LCO/058/011

| Furniture (Rs) | Cushion (Rs.) |
|----------------|---------------|
| 27200.00       | 25000.00      |

LCO - 058 FOUR POSTER DAY BED WITH CURTAINS REF.: LCO/058/012