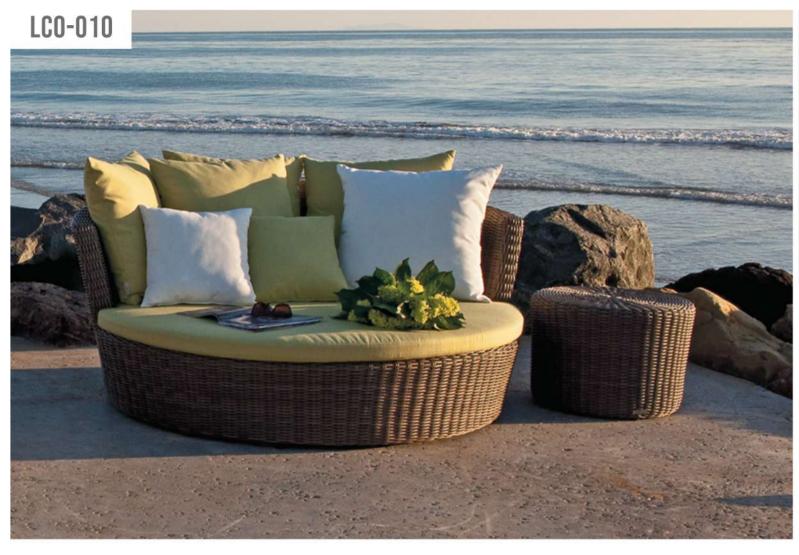

LCO - 010 DAY BED REGULAR REF.: LCO/010/001

LCO - 010 DAY BED GRANDE REF.: LCO/010/002

| Furniture (Rs) | Cushion (Rs.) |
|----------------|---------------|
| 44600.00       | 22500.00      |

| Furniture (Rs) | Cushion (Rs.) |
|----------------|---------------|
| 68600.00       | 30000.00      |