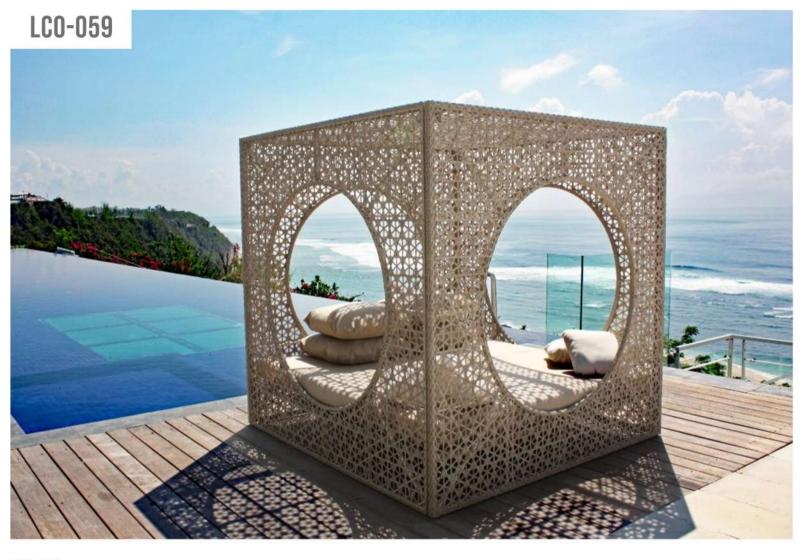

| Furniture (Rs) | Cushoin (Rs.) |
|----------------|---------------|
| 163400.00      | 40000.00      |

LCO - 059 CUBE DAY BED REF.: LCO/059/001

| Furniture (Rs) | Cushion (Rs.) |
|----------------|---------------|
| 90800.00       | 30000.00      |