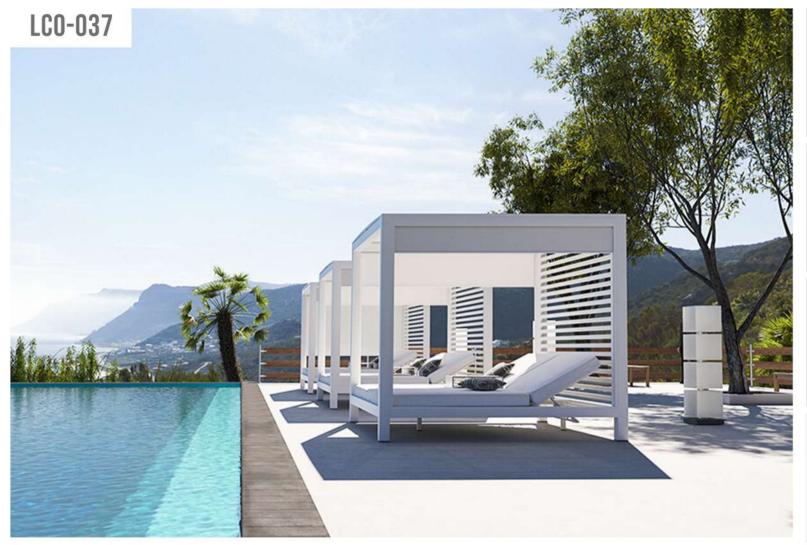

LCO - 028 SEMICIRCULAR SOFA WITH CANOPY REF.: LCO/028/004

| Furniture (Rs) | Cushion (Rs.) |
|----------------|---------------|
| 43200.00       | 27500.00      |

LCO-037 CABANA L REF.: LCO/037/001

Furniture (Rs)

209400.00

Cushion (Rs.)

0.00

LCO - 037 CABANA L DOUBLE REF.: LCO/037/002

| Furniture (Rs) | Cushion (Rs.) |
|----------------|---------------|
| 405000.00      | 0.00          |

LCO - 037 CABANA XL

| Furniture (Rs) | Cushion (Rs.) |
|----------------|---------------|
| 530600.00      | 0.00          |

LCO - 037 CABANA DAY BED REF.: LCO/037/004

| Furniture (Rs) | Cushion (Rs.) |
|----------------|---------------|
| 216400.00      | 25000.00      |

LCO-039 DAYBED WITH CANOPY REF.: LCO/039/001

| Furniture (Rs) | Cushion (Rs.) |
|----------------|---------------|
| 38400.00       | 25000.00      |