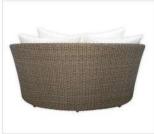

LCO - 010 DAY BED REGULAR REF.: LCO/010/001

LCO - 010 DAY BED GRANDE REF.: LCO/010/002

| Furniture (Rs) | Cushion (Rs.) |
|----------------|---------------|
| 44600.00       | 22500.00      |

| Furniture (Rs) | Cushion (Rs.) |
|----------------|---------------|
| 68600.00       | 30000.00      |