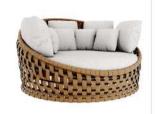

LCO-014 ROUND SUNBED REF.: LCO/014/036

| Furniture (Rs) | Cushion (Rs.) |
|----------------|---------------|
| 55800.00       | 30000.00      |