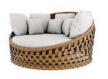

LCO - 062 DAY BED REF.: LCO/062/001

| Furniture (Rs) | Cushion (Rs.) |
|----------------|---------------|
| 97400.00       | 25000.00      |

3788 - RAYURE GRIS