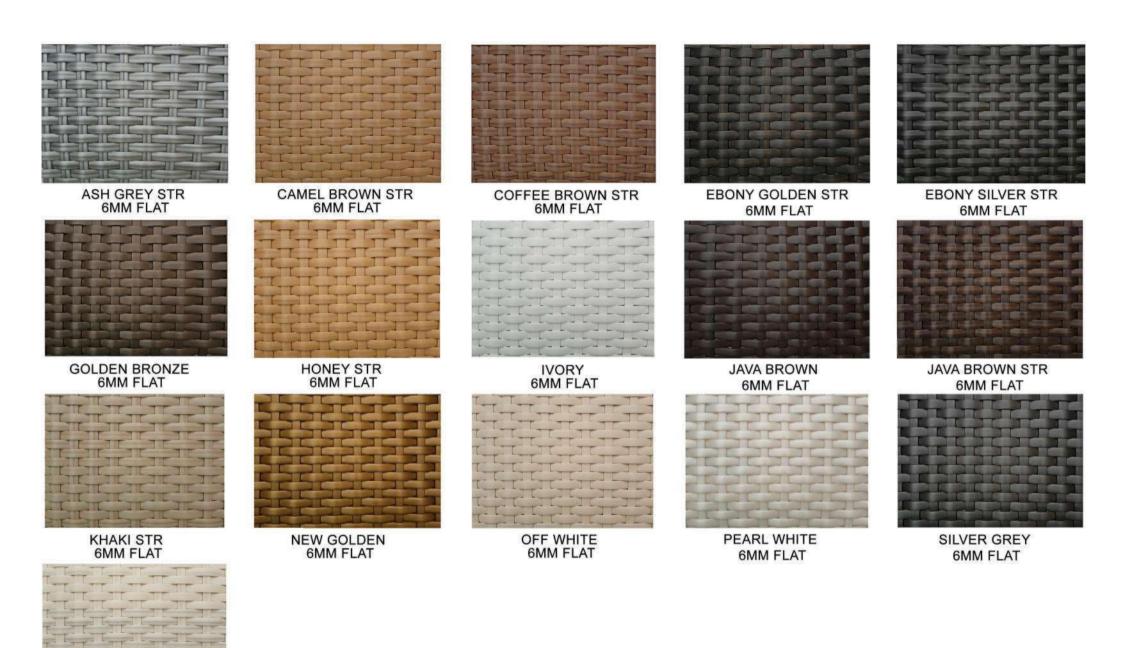

# **BRAID & ROPE**

COLOR OPTIONS LCO-014

LCO-028 ROUND DAY BED COMPLETE REF.: LCO/028/001

Furniture (Rs)

68400.00

Cushion (Rs.)

37500.00

LCO - 028
ROUND DAY BED COMPLETE WITH CANOPY

# **BRAID & ROPE**

COLOR OPTIONS LCO-047

LCO - 048 DAY BED REF.: LCO/048/014

| Furniture (Rs) | Cushion (Rs.) |
|----------------|---------------|
| 127600.00      | 30000.00      |

LCO - 058 CABANA REF.: LCO/058/010