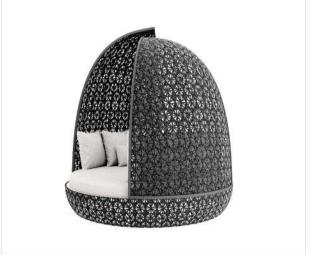

# **BRAID & ROPE**

COLOR OPTIONS LCO-014

LCO-028 ROUND DAY BED COMPLETE REF.: LCO/028/001

Furniture (Rs)

68400.00

Cushion (Rs.)

37500.00

LCO - 028
ROUND DAY BED COMPLETE WITH CANOPY