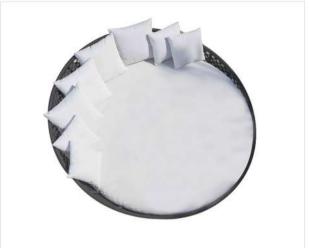

LCO-014 ROUND SUNBED REF.: LCO/014/036

| Furniture (Rs) | Cushion (Rs.) |
|----------------|---------------|
| 55800.00       | 30000.00      |