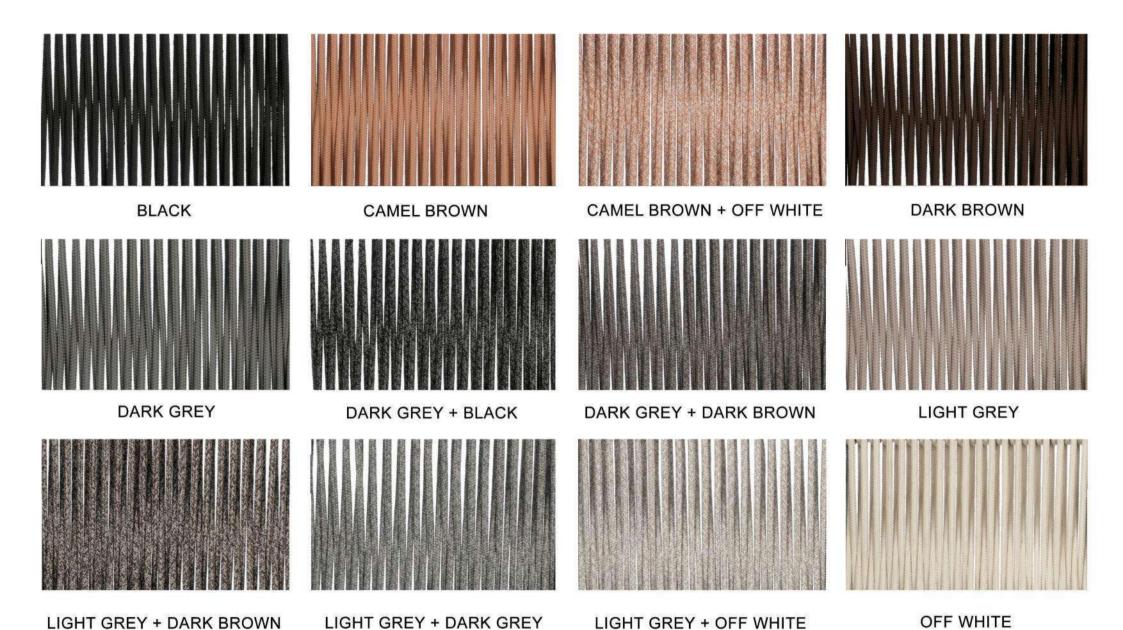

# **BRAID & ROPE**

COLOR OPTIONS LCO-014

LCO-028 ROUND DAY BED COMPLETE REF.: LCO/028/001

Furniture (Rs)

68400.00

Cushion (Rs.)

37500.00

LCO - 028
ROUND DAY BED COMPLETE WITH CANOPY