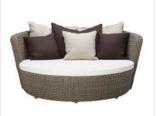

LCO - 010 DAY BED REGULAR REF.: LCO/010/001

LCO - 010 DAY BED GRANDE REF.: LCO/010/002

| Furniture (Rs) | Cushion (Rs.) |
|----------------|---------------|
| 44600.00       | 22500.00      |

| Furniture (Rs) | Cushion (Rs.) |
|----------------|---------------|
| 68600.00       | 30000.00      |