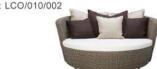

LCO - 010 DAY BED REGULAR REF.: LCO/010/001

LCO - 010 DAY BED GRANDE REF.: LCO/010/002

| Furniture (Rs) | Cushion (Rs.) |
|----------------|---------------|
| 44600.00       | 22500.00      |

| Furniture (Rs) | Cushion (Rs.) |
|----------------|---------------|
| 68600.00       | 30000.00      |