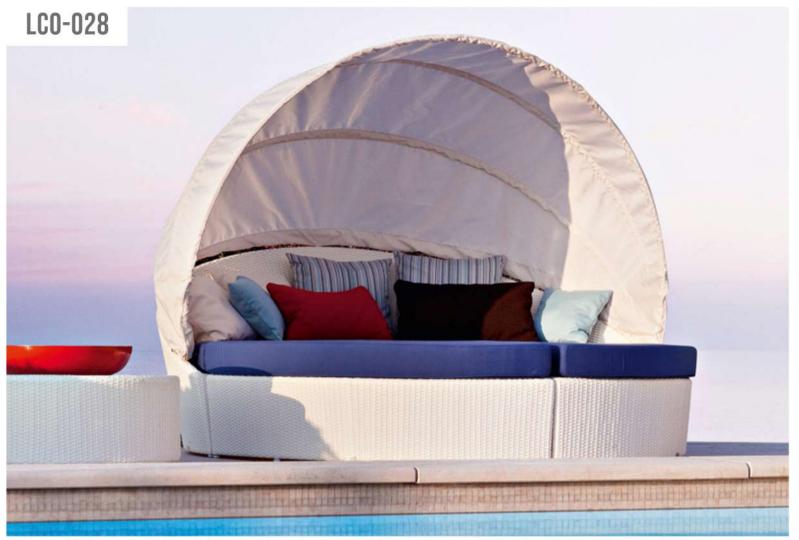

# **BRAID & ROPE**

COLOR OPTIONS LCO-014

LCO-028 ROUND DAY BED COMPLETE REF.: LCO/028/001

Furniture (Rs)

68400.00

Cushion (Rs.)

37500.00

LCO - 028
ROUND DAY BED COMPLETE WITH CANOPY