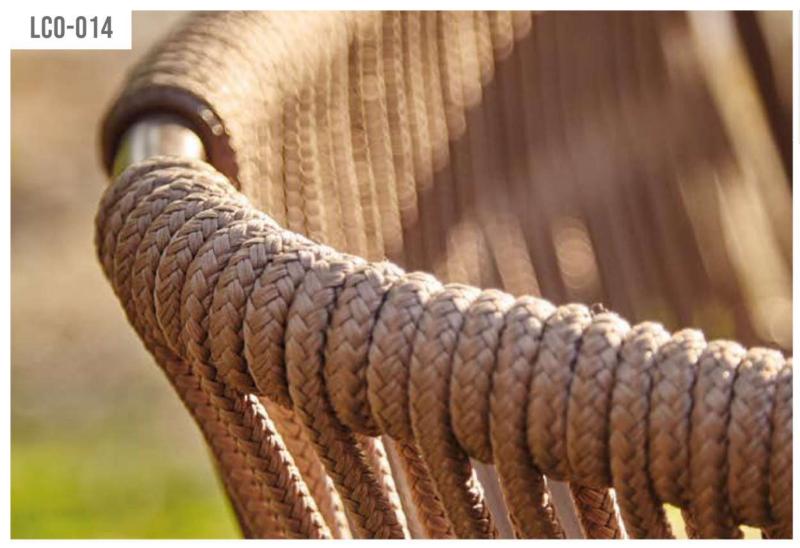

LCO-014 ROUND SUNBED REF.: LCO/014/036

| Furniture (Rs) | Cushion (Rs.) |
|----------------|---------------|
| 55800.00       | 30000.00      |

# **BRAID & ROPE**

COLOR OPTIONS LCO-014

LCO-028 ROUND DAY BED COMPLETE REF.: LCO/028/001

Furniture (Rs)

68400.00

Cushion (Rs.)

37500.00

LCO - 028
ROUND DAY BED COMPLETE WITH CANOPY