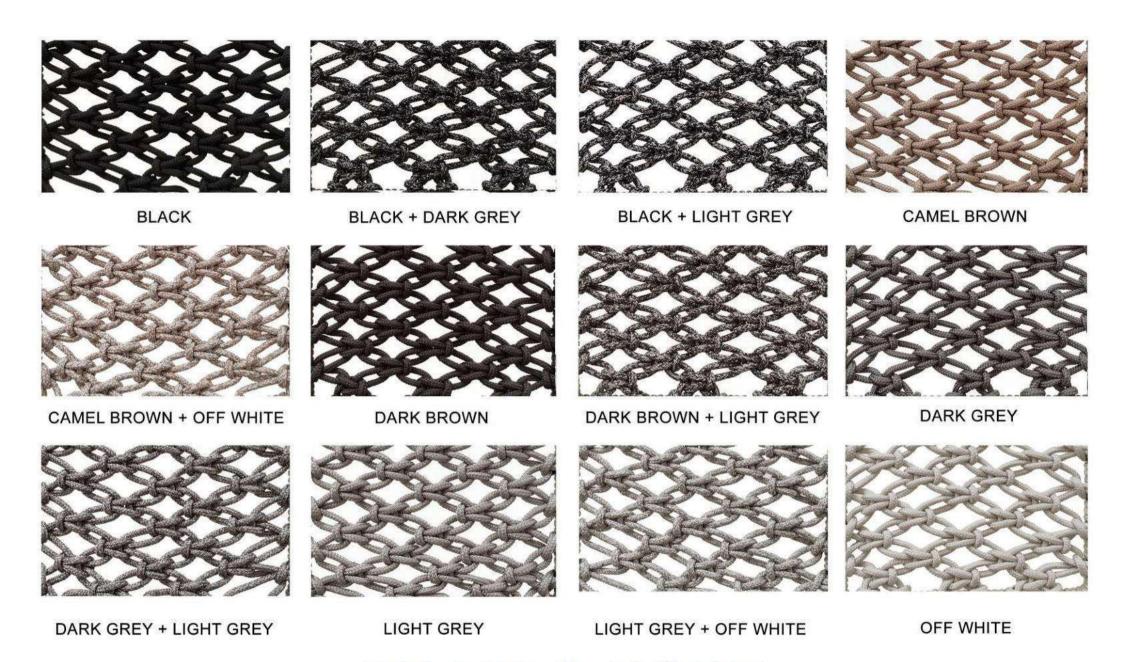

# **BRAID & ROPE**

COLOR OPTIONS LCO-014

LCO-028 ROUND DAY BED COMPLETE REF.: LCO/028/001

Furniture (Rs)

68400.00

Cushion (Rs.)

37500.00

LCO - 028
ROUND DAY BED COMPLETE WITH CANOPY

# **BRAID & ROPE**

COLOR OPTIONS LCO-047

LCO - 048 DAY BED REF.: LCO/048/014

| Furniture (Rs) | Cushion (Rs.) |
|----------------|---------------|
| 127600.00      | 30000.00      |

LCO - 058 CABANA REF.: LCO/058/010