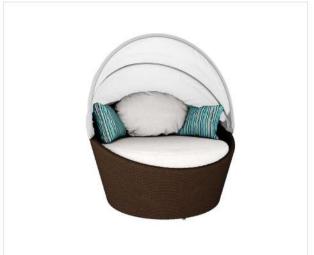

LCO - 037 CABANA DAY BED REF.: LCO/037/004

| Furniture (Rs) | Cushion (Rs.) |
|----------------|---------------|
| 216400.00      | 25000.00      |

LCO-039 DAYBED WITH CANOPY REF.: LCO/039/001

| Furniture (Rs) | Cushion (Rs.) |
|----------------|---------------|
| 38400.00       | 25000.00      |