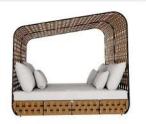

LCO - 010 DAY BED REGULAR REF.: LCO/010/001

LCO - 010 DAY BED GRANDE REF.: LCO/010/002

| Furniture (Rs) | Cushion (Rs.) |
|----------------|---------------|
| 44600.00       | 22500.00      |

| Furniture (Rs) | Cushion (Rs.) |
|----------------|---------------|
| 68600.00       | 30000.00      |