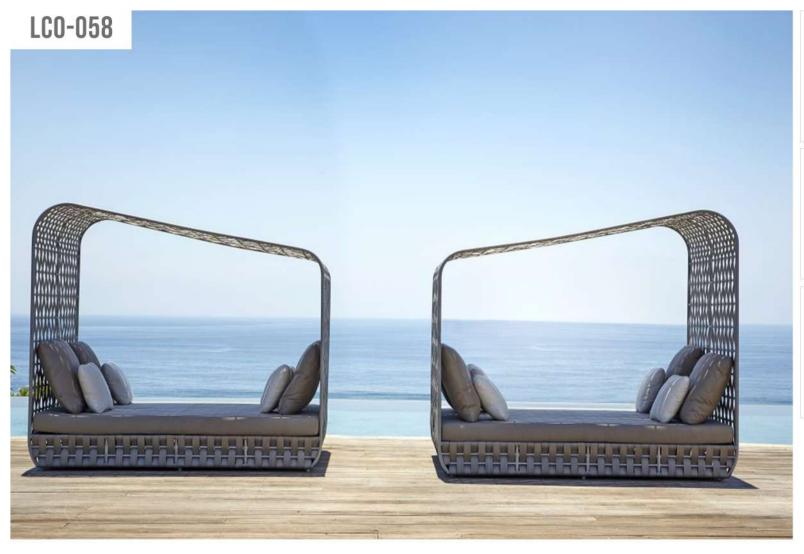

Furniture (Rs)

95000.00

Cushion (Rs.)

30000.00

LCO - 058 DAY BED REF.: LCO/058/011

| Furniture (Rs) | Cushion (Rs.) |
|----------------|---------------|
| 27200.00       | 25000.00      |

LCO - 058 FOUR POSTER DAY BED WITH CURTAINS REF.: LCO/058/012