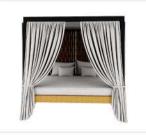

| Furniture (Rs) | Cushoin (Rs.) |
|----------------|---------------|
| 163400.00      | 40000.00      |

LCO - 059 CUBE DAY BED REF.: LCO/059/001

| Furniture (Rs) | Cushion (Rs.) |
|----------------|---------------|
| 90800.00       | 30000.00      |