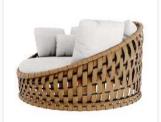

LCO - 047 DAYBED REF.: LCO/047/012

| Furniture (Rs) | Cushion (Rs.) |
|----------------|---------------|
| 55800.00       | 30000.00      |

# **BRAID & ROPE**

COLOR OPTIONS LCO-047

LCO - 048 DAY BED REF.: LCO/048/014

| Furniture (Rs) | Cushion (Rs.) |
|----------------|---------------|
| 127600.00      | 30000.00      |

LCO - 058 CABANA REF.: LCO/058/010