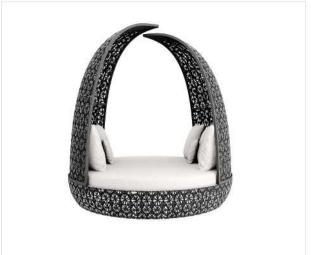

# **BRAID & ROPE**

COLOR OPTIONS LCO-014

LCO-028 ROUND DAY BED COMPLETE REF.: LCO/028/001

Furniture (Rs)

68400.00

Cushion (Rs.)

37500.00

LCO - 028
ROUND DAY BED COMPLETE WITH CANOPY