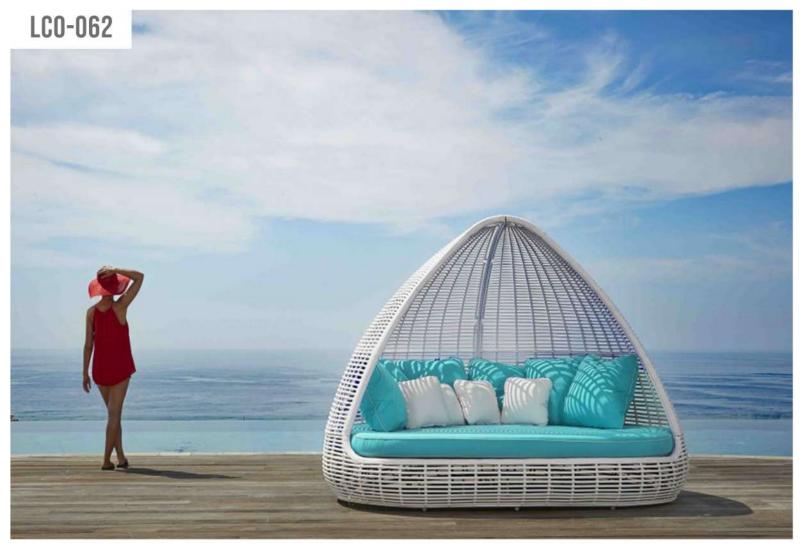

LCO - 062 DAY BED REF.: LCO/062/001

| Furniture (Rs) | Cushion (Rs.) |
|----------------|---------------|
| 97400.00       | 25000.00      |

3788 - RAYURE GRIS