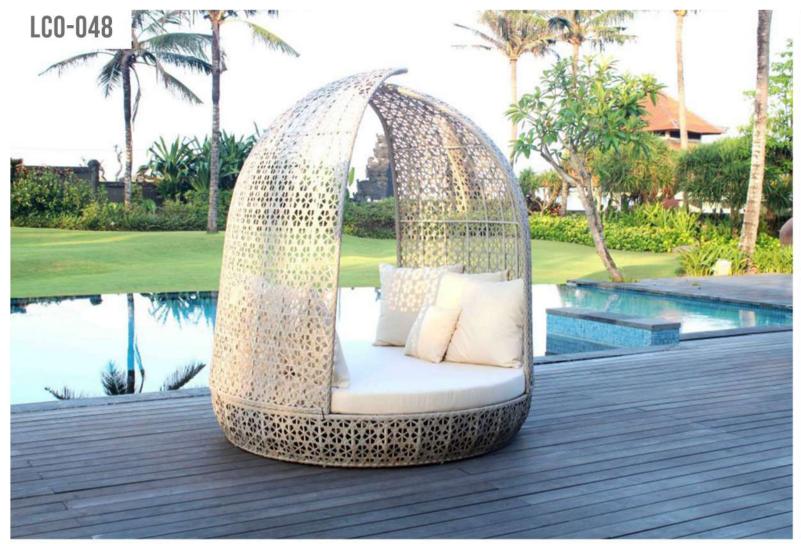

# **BRAID & ROPE**

COLOR OPTIONS LCO-047

LCO - 048 DAY BED REF.: LCO/048/014

| Furniture (Rs) | Cushion (Rs.) |
|----------------|---------------|
| 127600.00      | 30000.00      |

LCO - 058 CABANA REF.: LCO/058/010