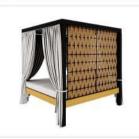

# **BRAID & ROPE**

COLOR OPTIONS LCO-014

LCO-028 ROUND DAY BED COMPLETE REF.: LCO/028/001

Furniture (Rs)

68400.00

Cushion (Rs.)

37500.00

LCO - 028
ROUND DAY BED COMPLETE WITH CANOPY